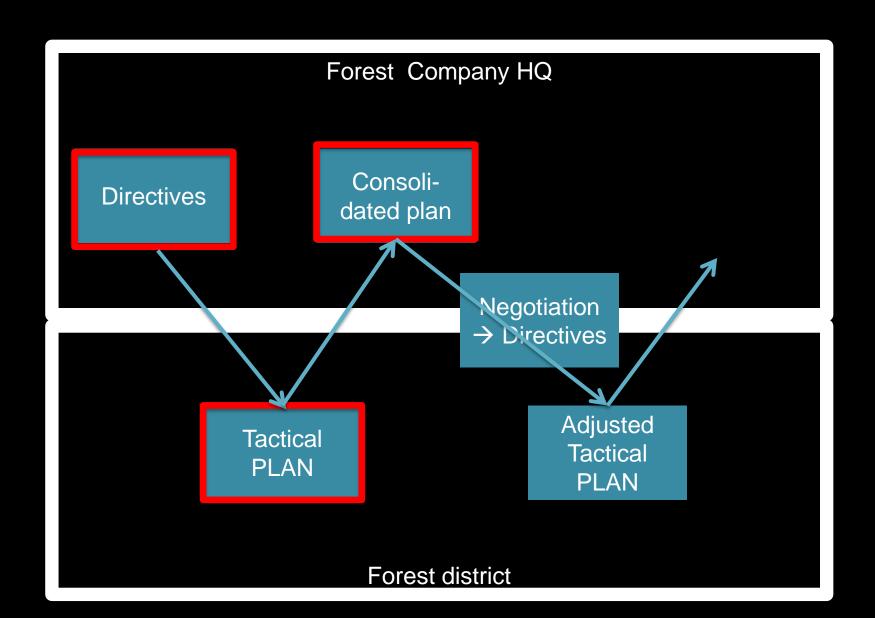

# Tactical planning as the focal point of forest company planning: A suggestion

Ljusk Ola Eriksson, Olof Wahlberg and Malin Nilsson





# SLU History



Skogsarbetens system för planering — information — beslut inom skogsföretag

Systemets uppbyggnad





## Planning hierarchy





#### Con (and pro) of top-down

- Information quality
- Knowledge creation
- Commitment
- Coordination



#### **Mediation with PLAN**





# An example

| Forest (Sveaskog) | 75' ha                            | 23' stands |  |  |  |  |  |  |
|-------------------|-----------------------------------|------------|--|--|--|--|--|--|
| 5 regions         |                                   |            |  |  |  |  |  |  |
| Time horizon      | 10 years                          | 3 seasons  |  |  |  |  |  |  |
| Assortments       | 4                                 | ~even flow |  |  |  |  |  |  |
| Roads             | Costs for upgrade and maintenance |            |  |  |  |  |  |  |
| Objective         | Max NPV                           |            |  |  |  |  |  |  |



# Example of district plan (i)

|       |   | District |     |     |     |     |
|-------|---|----------|-----|-----|-----|-----|
| Year  |   | 1        | 2