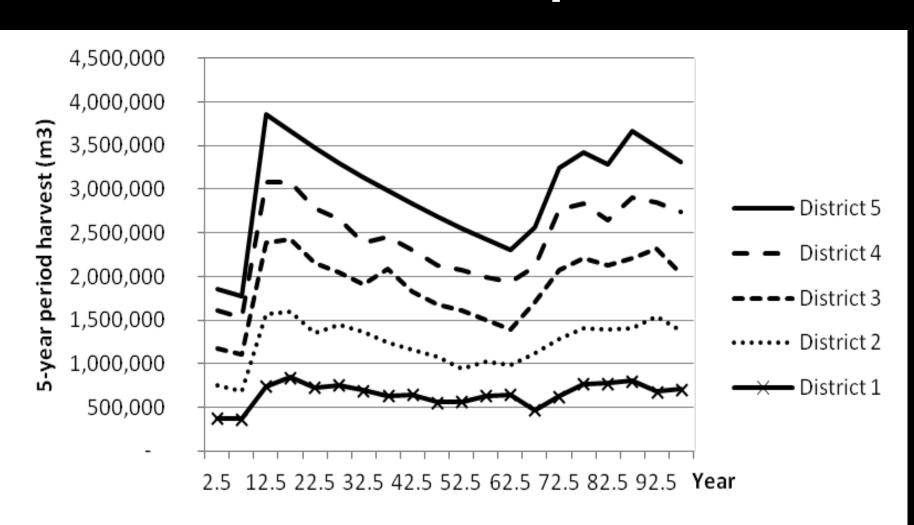

|  |  |  |



# Example of district plan (i)

|       |   | District |     |     |     |     |
|-------|---|----------|-----|-----|-----|-----|
| Year  |   | 1        | 2   | 3   | 4   | 5   |
|       | 0 | 1        | 18  | 27  | 34  | 14  |
|       | 1 | 3        | 15  | 30  | 20  | 17  |
|       | 2 | 1        | 17  | 25  | 17  | 8   |
|       | 3 | 1        | 13  | 24  | 19  | 6   |
|       | 4 |          | 18  | 24  | 17  | 14  |
|       | 5 | 1        | 11  | 17  | 12  | 10  |
|       | 6 |          | 12  | 28  | 13  | 12  |
|       | 7 | 1        | 12  | 17  | 17  | 5   |
|       | 8 | 4        | 6   | 20  | 16  | 11  |
|       | 9 | 5        | 5   | 12  | 26  | 13  |
| Total |   | 17       | 127 | 224 | 191 | 110 |



# Example of district plan (ii)





## The consolidated plan





## Conclusions (?)

- Information quality
- Knowledge creation
- Commitment
- Coordination



# Thank you!