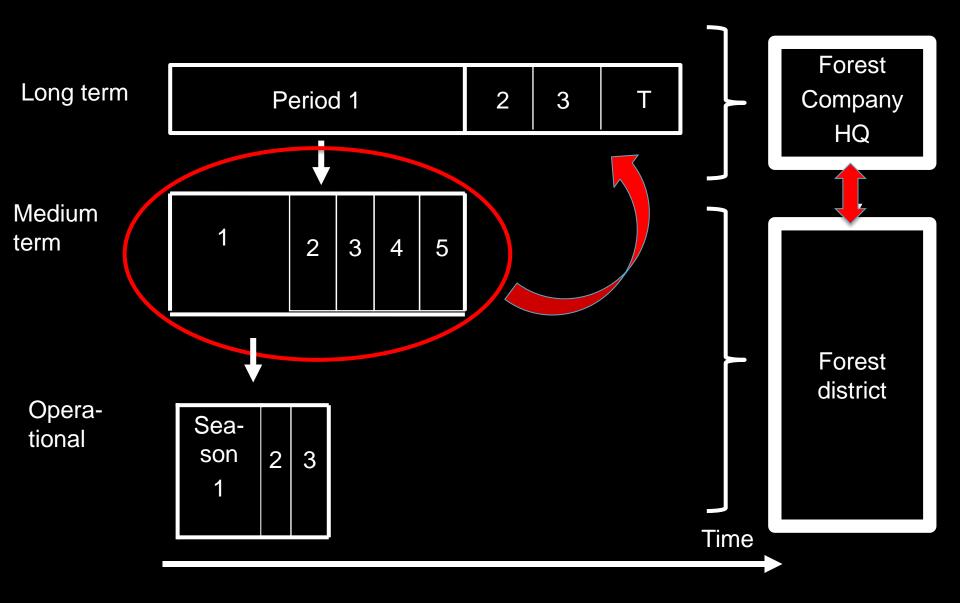

# Tactical planning as the focal point of forest company planning: A suggestion

Ljusk Ola Eriksson, Olof Wahlberg and Malin Nilsson





# SLU History



Skogsarbetens system för planering — information — beslut inom skogsföretag

Systemets uppbyggnad





## Planning hierarchy





#### Con (and pro) of top-down

- Information quality
- Knowledge creation
- Commitment
- Coordination



#### **Mediation with PLAN**





# An example

| Forest (Sveaskog) | 75' ha                            | 23' stands |  |  |  |  |  |  |
|-------------------|-----------------------------------|------------|--|--|--|--|--|--|
| 5 regions         |                                   |            |  |  |  |  |  |  |
| Time horizon      | 10 years                          | 3 seasons  |  |  |  |  |  |  |
| Assortments       | 4                                 | ~even flow |  |  |  |  |  |  |
| Roads             | Costs for upgrade and maintenance |            |  |  |  |  |  |  |
| Objective         | Max NPV                           |            |  |  |  |  |  |  |



# Example of dis